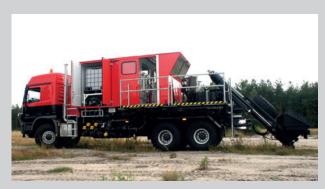

## The "Heart" of the Hydraulic Fracturing Equipment

Built for Russia

- · The "heart" of hydraulic fracturing equipment
- · Stimulation blender and chemical storage additive unit
- · Designed for use in hydraulic fracturing and related use
- Fluid /proppant blender designed to handle higher viscosity fracturing fluids and increased proppant concentrations or low viscosity fluids with low proppant concentrations at high rates
- · Typical operations: well acidizing and proppant blending
- Utilized for extreme climates from arctic to desert and tropical conditions

- · Truck, trailer or skid mounted
- Various diesel engine configurations in order to reach the desired HP rating
- Built to European standards (optional)
- · CE Conformity (optional)
- · Automatic Tub-Levelling System (ATL)
- Automatic Chemical Control System (ACC) for liquid and dry additives
- Suction and discharge manifolds on both sides of the unit for ease of rig up (optional)

Trailer Mounted - 100 bbl / min

- Suction and discharge manifold flow meters
- · Swing augers, automatically or manually controlled
- · Blending tub for various rates
- Air conditioned (optional) control cabin with clear view of the mixing tub
- · Hydraulically driven mixing systems
- · Centrifugal suction and discharge pumps
- · Automatic density control system
- · Data acquisition system
- Viscometer and pH meter (optional)
- · Chemical transfer pump
- · Pneumatic remote valve actuators
- Diesel/air flushing system
- · Various quantities / types of liquid additive pumps
- Eductors for introduction of dry additives into the blender tub
- Emergency shutdown
- · Various chemical totes
- · Can operate as a standalone unit without the data van