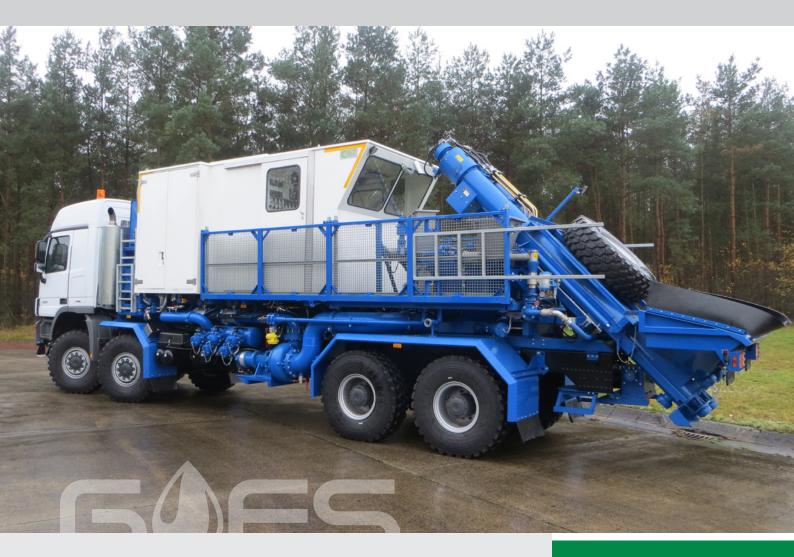

## The "Heart" of the Hydraulic Fracturing Equipment

Built for Russia

- · The "heart" of hydraulic fracturing equipment
- · Stimulation blender and chemical storage additive unit
- · Designed for use in hydraulic fracturing and related use
- Fluid /proppant blender designed to handle higher viscosity fracturing fluids and increased proppant concentrations or low viscosity fluids with low proppant concentrations at high rates
- · Typical operations: well acidizing and proppant blending
- Utilized for extreme climates from arctic to desert and tropical conditions

- · Truck, trailer or skid mounted
- Various diesel engine configurations in order to reach the desired HP rating
- Built to European standards (optional)
- · CE Conformity (optional)
- · Automatic Tub-Levelling System (ATL)
- Automatic Chemical Control System (ACC) for liquid and dry additives
- Suction and discharge manifolds on both sides of the unit for ease of rig up (optional)

Trailer Mounted - 100 bbl / min

- Suction and discharge manifold flow meters
- · Swing augers, automatically or manually controlled
- · Blending tub for various rates
- Air conditioned (optional) control cabin with clear view of the mixing tub
- · Hydraulically driven mixing systems
- · Centrifugal suction and discharge pumps
- · Automatic density control system
- · Data acquisition system
- Viscometer and pH meter (optional)
- · Chemical transfer pump
- · Pneumatic remote valve actuators
- Diesel/air flushing system
- · Various quantities / types of liquid additive pumps
- Eductors for introduction of dry additives into the blender tub
- Emergency shutdown
- · Various chemical totes
- · Can operate as a standalone unit without the data van