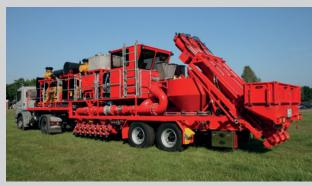

## FRAC BLENDER

MIXING UNIT FOR PREPERATION OF FRACTURING FLUIDS

## The "Heart" of the Hydraulic Fracturing Equipment

Built for Russia

- · The "heart" of hydraulic fracturing equipment
- · Stimulation blender and chemical storage additive unit
- · Designed for use in hydraulic fracturing and related use
- Fluid /proppant blender designed to handle higher viscosity fracturing fluids and increased proppant concentrations or low viscosity fluids with low proppant concentrations at high rates
- · Typical operations: well acidizing and proppant blending
- Utilized for extreme climates from arctic to desert and tropical conditions

- · Truck, trailer or skid mounted
- Various diesel engine configurations in order to reach the desired HP rating
- Built to European standards (optional)
- · CE Conformity (optional)
- · Automatic Tub-Levelling System (ATL)
- Automatic Chemical Control System (ACC) for liquid and dry additives
- Suction and discharge manifolds on both sides of the unit for ease of rig up (optional)

Trailer Mounted - 100 bbl / min

- Suction and discharge manifold flow meters
- · Swing augers, automatically or manually controlled
- · Blending tub for various rates
- Air conditioned (optional) control cabin with clear view of the mixing tub
- · Hydraulically driven mixing systems
- · Centrifugal suction and discharge pumps
- · Automatic density control system
- · Data acquisition system
- Viscometer and pH meter (optional)
- · Chemical transfer pump
- · Pneumatic remote valve actuators
- Diesel/air flushing system
- · Various quantities / types of liquid additive pumps
- Eductors for introduction of dry additives into the blender tub
- Emergency shutdown
- · Various chemical totes
- · Can operate as a standalone unit without the data van