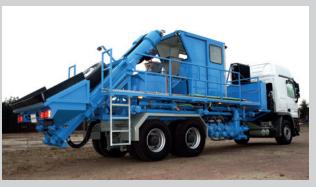

## The "Heart" of the Hydraulic Fracturing Equipment

Built for Russia

- · The "heart" of hydraulic fracturing equipment
- · Stimulation blender and chemical storage additive unit
- · Designed for use in hydraulic fracturing and related use
- Fluid /proppant blender designed to handle higher viscosity fracturing fluids and increased proppant concentrations or low viscosity fluids with low proppant concentrations at high rates
- · Typical operations: well acidizing and proppant blending
- Utilized for extreme climates from arctic to desert and tropical conditions

- · Truck, trailer or skid mounted
- Various diesel engine configurations in order to reach the desired HP rating
- Built to European standards (optional)
- · CE Conformity (optional)
- · Automatic Tub-Levelling System (ATL)
- Automatic Chemical Control System (ACC) for liquid and dry additives
- Suction and discharge manifolds on both sides of the unit for ease of rig up (optional)

Trailer Mounted - 100 bbl / min

- Suction and discharge manifold flow meters
- · Swing augers, automatically or manually controlled
- · Blending tub for various rates
- Air conditioned (optional) control cabin with clear view of the mixing tub
- · Hydraulically driven mixing systems
- · Centrifugal suction and discharge pumps
- · Automatic density control system
- · Data acquisition system
- Viscometer and pH meter (optional)
- · Chemical transfer pump
- · Pneumatic remote valve actuators
- Diesel/air flushing system
- · Various quantities / types of liquid additive pumps
- Eductors for introduction of dry additives into the blender tub
- Emergency shutdown
- · Various chemical totes
- · Can operate as a standalone unit without the data van