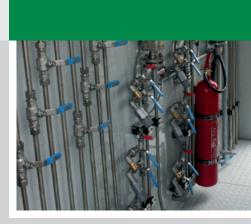

Trailer Mounted - 100 bbl / min

- Suction and discharge manifold flow meters
- · Swing augers, automatically or manually controlled
- · Blending tub for various rates
- Air conditioned (optional) control cabin with clear view of the mixing tub
- · Hydraulically driven mixing systems
- · Centrifugal suction and discharge pumps
- · Automatic density control system
- · Data acquisition system
- Viscometer and pH meter (optional)
- · Chemical transfer pump
- · Pneumatic remote valve actuators
- Diesel/air flushing system
- · Various quantities / types of liquid additive pumps
- Eductors for introduction of dry additives into the blender tub
- Emergency shutdown
- · Various chemical totes
- · Can operate as a standalone unit without the data van