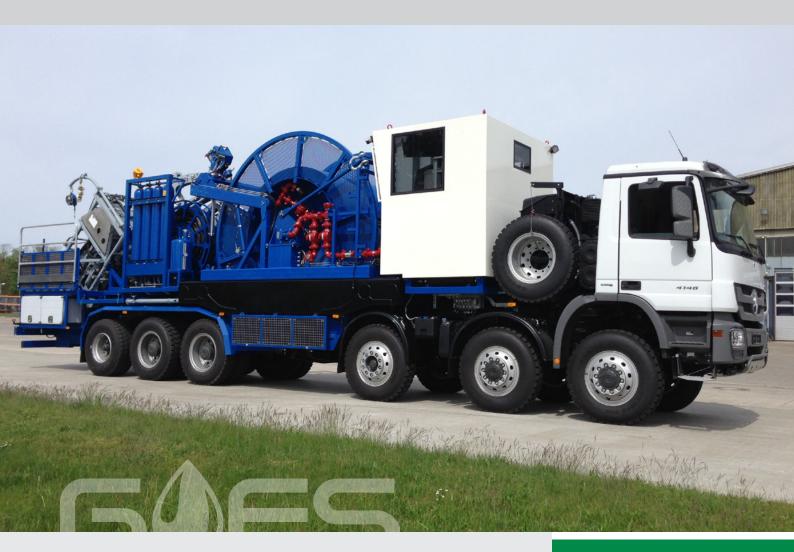

## **Coiled Tubing Unit**

Trailer Mounted CTU

#### **FEATURES**

- Truck, trailer or skid mounted, with or without crane
- "Fit-for-purpose" CT units
- Various diesel engine configurations in order to reach the desired HP rating
- Built to European standards (optional)
- · CE conformity (optional)
- Emergency shutdown
- Various trailer and truck configurations with stage out and down riggers
- · Various tube sizes
- Various control cabin configurations
- · Optional generators: hydraulic or diesel
- · Hydraulic system including hydraulic heat exchanger
- · Injector drive system uses a closed loop hydraulic pump
- Auxiliary system with open loop pump and manual pump for back-up