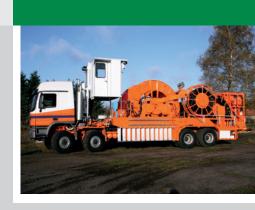

CTU Control Pane

Truck Mounted CTU built for Arctic Conditions

- Hydraulic power pack either as integral or as stand alone unit
- · Reel drive safety braking system
- Reels with joint e-line connection and /or standard pumping swivel
- Various stripper/packers
- Various BOP configurations
- Various injectors
- Various capacity reels
- · Quick core change-out reel systems
- · Semi-automatic level wind with over ride
- · Additional work reels (optional)
- · Additional yard spooler (optional)
- · Separate crane truck (optional)
- Control console includes a combination of pneumatic, hydraulic and electrical devices
- Customer's choice of data acquisition system with operational parameters are being measured and recorded every second
- Software for design modeling (optional)