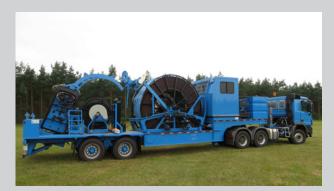

## **Coiled Tubing Unit**

Trailer Mounted CTU

#### **FEATURES**

- Truck, trailer or skid mounted, with or without crane
- "Fit-for-purpose" CT units
- Various diesel engine configurations in order to reach the desired HP rating
- Built to European standards (optional)
- · CE conformity (optional)
- Emergency shutdown
- Various trailer and truck configurations with stage out and down riggers
- · Various tube sizes
- Various control cabin configurations
- · Optional generators: hydraulic or diesel
- · Hydraulic system including hydraulic heat exchanger
- · Injector drive system uses a closed loop hydraulic pump
- Auxiliary system with open loop pump and manual pump for back-up