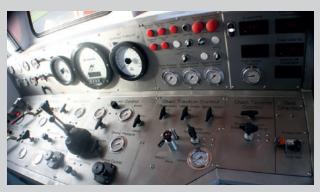

CTU Control Pane

Truck Mounted CTU built for Arctic Conditions

- Hydraulic power pack either as integral or as stand alone unit
- · Reel drive safety braking system
- Reels with joint e-line connection and /or standard pumping swivel
- Various stripper/packers
- Various BOP configurations
- Various injectors
- Various capacity reels
- · Quick core change-out reel systems
- · Semi-automatic level wind with over ride
- · Additional work reels (optional)
- · Additional yard spooler (optional)
- · Separate crane truck (optional)
- Control console includes a combination of pneumatic, hydraulic and electrical devices
- Customer's choice of data acquisition system with operational parameters are being measured and recorded every second
- Software for design modeling (optional)