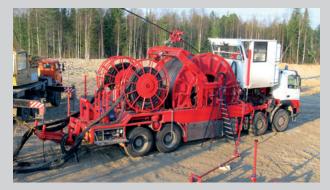

## **Coiled Tubing Unit**

Trailer Mounted CTU

#### **FEATURES**

- Truck, trailer or skid mounted, with or without crane
- "Fit-for-purpose" CT units
- Various diesel engine configurations in order to reach the desired HP rating
- Built to European standards (optional)
- · CE conformity (optional)
- Emergency shutdown
- Various trailer and truck configurations with stage out and down riggers
- · Various tube sizes
- Various control cabin configurations
- · Optional generators: hydraulic or diesel
- · Hydraulic system including hydraulic heat exchanger
- · Injector drive system uses a closed loop hydraulic pump
- Auxiliary system with open loop pump and manual pump for back-up

CTU Control Pane

Truck Mounted CTU built for Arctic Conditions

- Hydraulic power pack either as integral or as stand alone unit
- · Reel drive safety braking system
- Reels with joint e-line connection and /or standard pumping swivel
- Various stripper/packers
- Various BOP configurations
- Various injectors
- Various capacity reels
- · Quick core change-out reel systems
- · Semi-automatic level wind with over ride
- · Additional work reels (optional)
- · Additional yard spooler (optional)
- · Separate crane truck (optional)
- Control console includes a combination of pneumatic, hydraulic and electrical devices
- Customer's choice of data acquisition system with operational parameters are being measured and recorded every second
- Software for design modeling (optional)